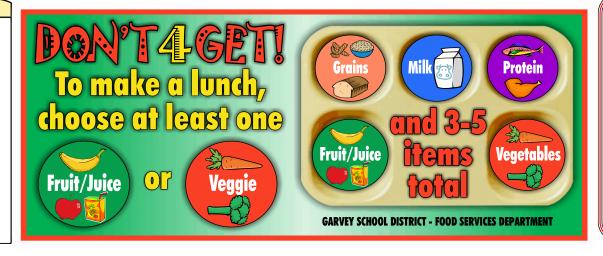

# A COMPLETE Breakfast or Lunch Meal must be selected by the student to be considered FREE \$0.00!

3-5 One must be a fruit or veggie

Take

## **BREAKFAST**

A COMPLETE BREAKFAST INCLUDES:

## LUNCH

A COMPLETE LUNCH INCLUDES